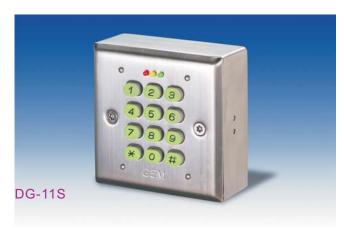

### Features

- 4 digit codes
- Door Reed Switch Input for Anti-Trailing
- Durable Stainless Steel Faceplate
- ■10 user PINs
- Fully Programmable via keypad and master code
- Non-Volatile Memory
- Invalid PIN Lock-out
- Optional With Luminous Keypad

### Statement

Digital code-operated for indoor access control keypad with up to 10 individual user PIN codes, suitable for small and medium-size businesses, multi-tenant residential and commercial buildings, as well as clinics and health facilities.